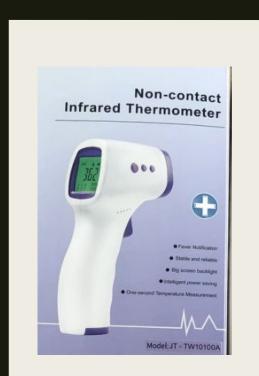

# Safe <u>Areas</u> Forward

- Health & Social Distance
- Check In
- Set Safety
- Craft Services
- Set Sanitizing
- Set Rental Equipment

HEALTH & SOCIAL DISTANCE SUPPLIES

- Infra Red Thermometer
- ✔ Blue Tape
- ✓ 6 Ft Tape Measure.

### Bundle Pack for Set Crew

All PPE Items are subject to change, global shortage, availability, tax and shipping.

HEALTH & SOCIAL DISTANCE SUPPLIES

✓ Infra Red Thermometer
✓ Blue Tape
✓ 6 Ft Tape Measure.