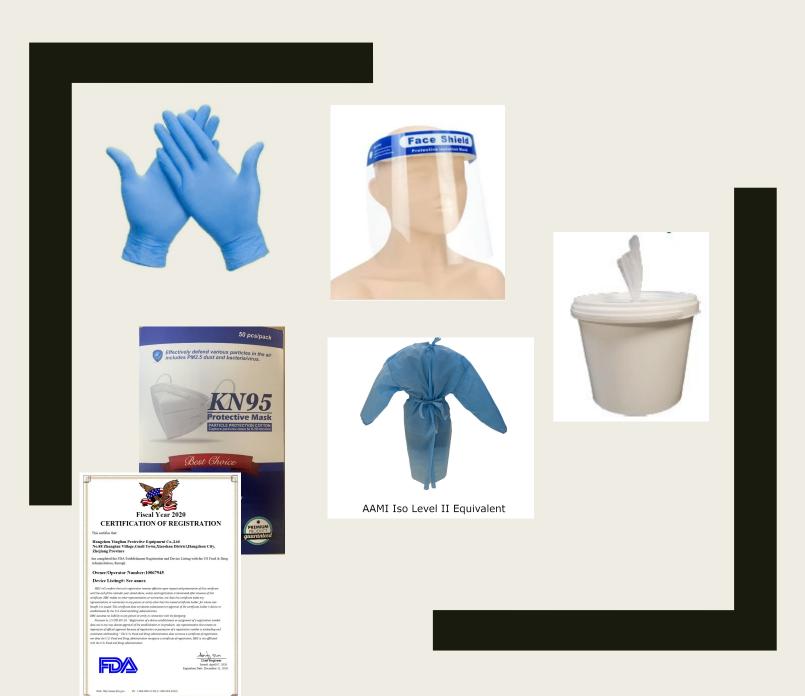

# CRAFT SERVICE AREA

**5-12 0z. Hand Sanitizer** 

TO SANITIZE THE SET

- ✓ 1-Bx. XL Nitrile Gloves
- ✔ 1-Bx. L Nitrile Gloves
- ✓ 20-KN95 Respirator Mask
- ✓ 20- Face Shields
- ✓ Isolation Gown/Tyvek Apron
- ✓ 300-ct Cellulose Wipes (dry)
- ✓ 10-Btl Disinfectant Spray (N-List)