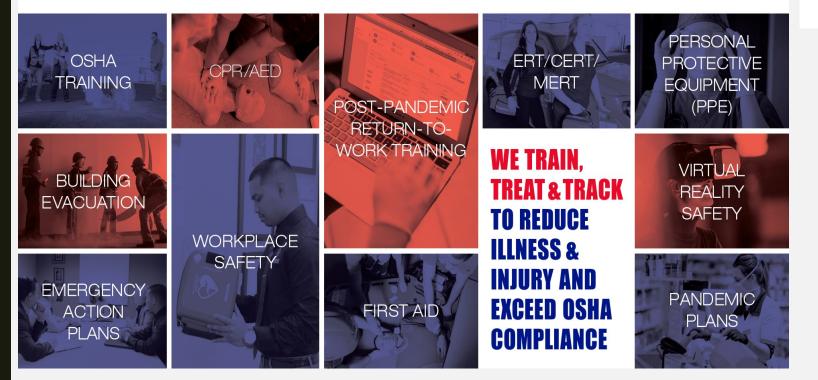

### MISSION & VISON TO EXCEED LOCAL, STATE & REGULATORY GUIDELINES FOR SARS-COV2 SET SAFETY

# Safe <u>Areas</u> Forward

- Health & Social Distance
- Check In
- Set Safety
- Craft Services
- Set Sanitizing
- Set Rental Equipment

HEALTH & SOCIAL DISTANCE SUPPLIES

- Infra Red Thermometer
- ✔ Blue Tape
- ✓ 6 Ft Tape Measure.

### CHECK IN

- ü 50- Event Wrist Bands
- ü 100- Disposable Masks
- ü 50- Two oz. Hand Sanitizer

### SET SAFETY

- **ü** 500-Surface Disinfectant Wipes
- ü 10-Bottles Hand Soap
- ü 10-Hand Sanitizer (70%) 12 oz.

# CRAFT SERVICE AREA

**5-12 0z. Hand Sanitizer** 

TO SANITIZE THE SET

- ✓ 1-Bx. XL Nitrile Gloves
- ✔ 1-Bx. L Nitrile Gloves
- ✓ 20-KN95 Respirator Mask
- ✓ 20- Face Shields
- ✓ Isolation Gown/Tyvek Apron
- ✓ 300-ct Cellulose Wipes (dry)
- ✓ 10-Btl Disinfectant Spray (N-List)

## SUPPLIES TO RENT FOR EACH SET

**Box Fans** 

Covered trash can with foot pedal

**Portable Hand Washing Station** 

Tech Wipes

Hand Sanitizer

Cloth Washable Masks

First Aid Kit