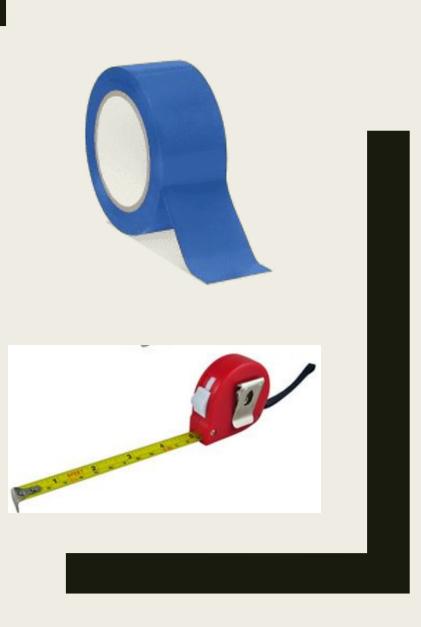

# Safe <u>Areas</u> Forward

- Health & Social Distance
- Check In
- Set Safety
- Craft Services
- Set Sanitizing
- Set Rental Equipment

HEALTH & SOCIAL DISTANCE SUPPLIES

- Infra Red Thermometer
- ✔ Blue Tape
- ✓ 6 Ft Tape Measure.

### Bundle Pack for Set Crew

All PPE Items are subject to change, global shortage, availability, tax and shipping.

HEALTH & SOCIAL DISTANCE SUPPLIES

✓ Infra Red Thermometer
✓ Blue Tape
✓ 6 Ft Tape Measure.