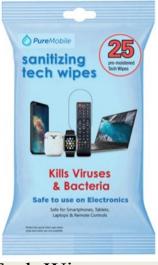

## SUPPLIES TO RENT FOR EACH SET

**Box Fans** 

Covered trash can with foot pedal

**Portable Hand Washing Station** 

Tech Wipes

Hand Sanitizer

Cloth Washable Masks

First Aid Kit